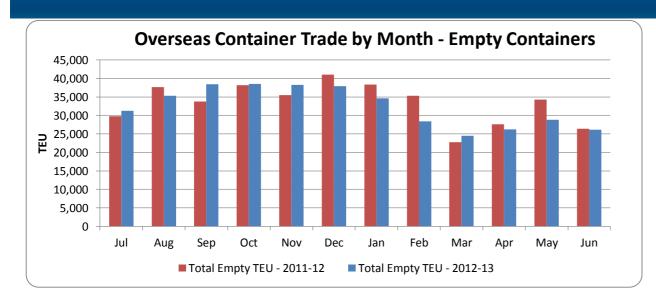

**Empty overseas container** movements for June decreased 3.9% over the same period last year to 36,752 TEU, and down 2.4% on a year to date basis. Empty overseas exports increased 0.6% for the month while imports recorded a 12.9% decrease for the month of June.

Page 2

Port of Melbourne

Overseas Container Trade by Month EMPTY CONTAINERS (TEU)

| 2012-13 | Jul-12 | Aug-12 | Sep-12 | Oct-12 | Nov-12 | Dec-12 | Jan-13 | Feb-13 | Mar-13 | Apr-13 | May-13 | Jun-13 | FY 2012-13 |
|---------|--------|--------|--------|--------|--------|--------|--------|--------|--------|--------|--------|--------|------------|
| Import  | 7,572  | 5,247  | 4,202  | 4,562  | 4,184  | 5,219  | 3,439  | 5,011  | 7,448  | 6,923  | 6,738  | 6,070  | 66,615     |
| Export  | 23,668 | 30,103 | 34,228 | 33,910 | 34,039 | 32,661 | 31,144 | 23,402 | 17,012 | 19,340 | 22,119 | 20,108 | 321,734    |
| Total   | 31,240 | 35,350 | 38,430 | 38,472 | 38,223 | 37,880 | 34,583 | 28,413 | 24,460 | 26,263 | 28,857 | 26,178 | 388,349    |
| 2011-12 | Jul-11 | Aug-11 | Sep-11 | Oct-11 | Nov-11 | Dec-11 | Jan-12 | Feb-12 | Mar-12 | Apr-12 | May-12 | Jun-12 | FY 2011-12 |
| Import  | 4,394  | 4,624  | 3,441  | 3,805  | 5,430  | 5,555  | 5,482  | 4,345  | 4,269  | 5,068  | 6,032  | 6,525  | 58,970     |
| Export  | 25,384 | 33,067 | 30,278 | 34,363 | 30,030 | 35,461 | 32,847 | 30,931 | 18,503 | 22,524 | 28,264 | 19,830 | 341,482    |
| Total   | 29,778 | 37,691 | 33,719 | 38,168 | 35,460 | 41,016 | 38,329 | 35,276 | 22,772 | 27,592 | 34,296 | 26,355 | 400,452    |