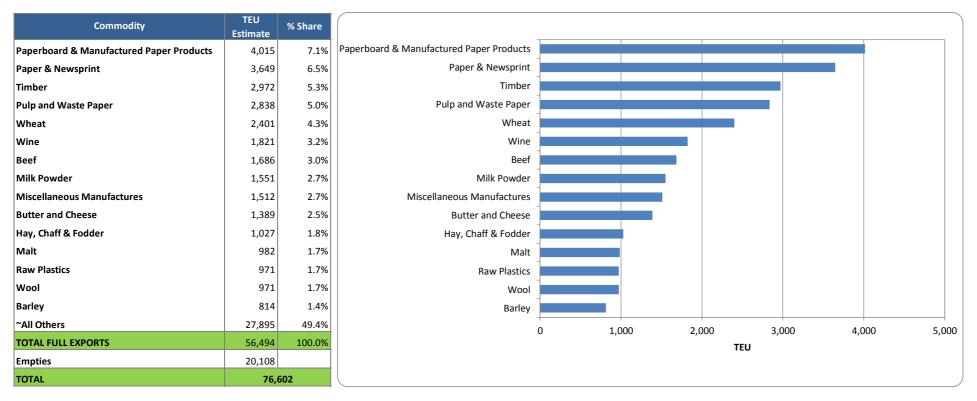

Following a decline in May, **full overseas container exports** for June increased 56,494 TEU or 0.7% against June 2012. Full overseas container exports are also slightly up 0.6% on a year to date basis. Several commodities recorded gains for the month including timber, paper and newsprint, paperboards, meat, fresh fruit, scrap metal and zinc. Commodities with the most notable declines were containerised wheat, barley, wood manufactures and processed vegetables.

Overseas Containerised Commodity Trade by Region FULL EXPORTS (TEU) Port of Melbourne

#### 01/06/13 to 30/06/13

\* Miscellaneous Manufactures represents freight of all kinds and general cargo.

\*\* All commodity statistics are based on the commodity description provided on the individual shipping line manifests received by PoMC. PoMC does not accept any responsibility for the accuracy of the commodity descriptions provided by the shipping lines.

\*\*\*Commodities listed above represent the top containerised commodities shipped through the Port of Melbourne during the month. All Others represents all other commodities outside of the top ten commodities reported.