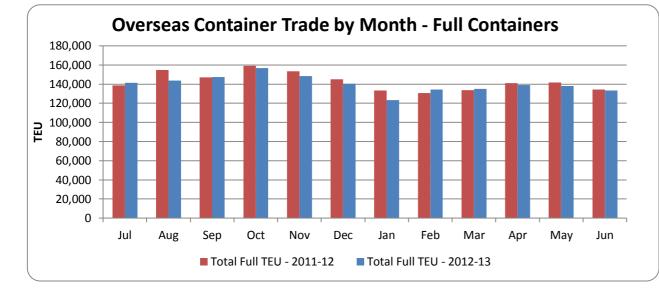

**Full overseas container imports** were 76,943 TEU, a decrease of 1.5% against June last year and down 3.2% on a year to date basis. Commodities with the most notable declines were fresh & frozen vegetables, machinery and wood manufactures. Several commodities recorded gains for the month including confectionary, toys & sporting goods, miscellaneous food preparations, zinc, plastic ware and textiles.

Following a decline in May, **full overseas container exports** for June increased 56,494 TEU or 0.7% against June 2012. Full overseas container exports are also slightly up 0.6% on a year to date basis. Several commodities recorded gains for the month including timber, paper and newsprint, paperboards, meat, fresh fruit, scrap metal and zinc. Commodities with the most notable declines were containerised wheat, barley, wood manufactures and processed vegetables.

| 2012-13           | Jul           | Aug                  | Sep                  | Oct                   | Nov                  | Dec                  | Jan           | Feb                  | Mar                  | Apr     | May                  | Jun                  | FY 2012-13                     |
|-------------------|---------------|----------------------|----------------------|-----------------------|----------------------|----------------------|---------------|----------------------|----------------------|---------|----------------------|----------------------|--------------------------------|
| Import            | 86,201        | 90,179               | 92,904               | 99,479                | 96,179               | 84,358               | 80,212        | 78,983               | 73,475               | 80,323  | 80,748               | 76,943               | 1,019,984                      |
| Export            | 54,996        | 53,471               | 54,582               | 57,316                | 52,040               | 56,118               | 43,090        | 55,219               | 61,369               | 58,550  | 57,317               | 56,494               | 660,562                        |
| Total             | 141,197       | 143,650              | 147,486              | 156,795               | 148,219              | 140,476              | 123,302       | 134,202              | 134,844              | 138,873 | 138,065              | 133,437              | 1,680,546                      |
|                   |               |                      |                      |                       |                      |                      |               |                      |                      |         |                      |                      |                                |
| 2011-12           | Jul           | Aug                  | Sep                  | Oct                   | Nov                  | Dec                  | Jan           | Feb                  | Mar                  | Apr     | May                  | Jun                  | FY 2011-12                     |
| 2011-12<br>Import | Jul<br>87,287 | <b>Aug</b><br>98,421 | <b>Sep</b><br>94,109 | <b>Oct</b><br>100,754 | <b>Nov</b><br>98,770 | <b>Dec</b><br>89,309 | Jan<br>87,561 | <b>Feb</b><br>75,602 | <b>Mar</b><br>77,750 |         | <b>May</b><br>81,504 | <b>Jun</b><br>78,081 | <b>FY 2011-12</b><br>1,054,805 |
| -                 |               |                      | -                    |                       |                      |                      |               |                      |                      |         |                      |                      | -                              |