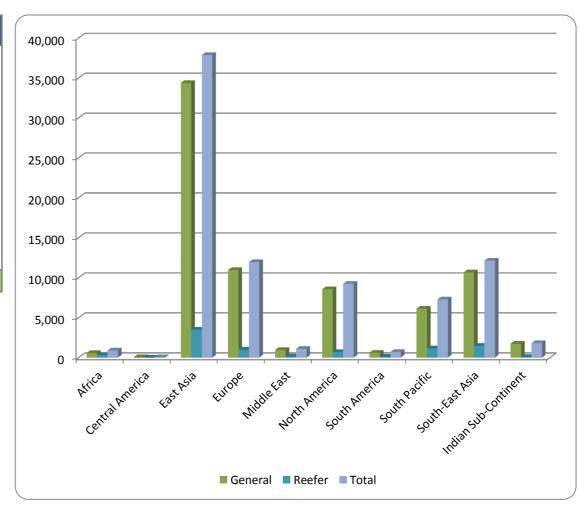

Monthly Overseas Container Trade by Origin Region TOTAL IMPORTS (TEU)

#### 01/06/13 to 30/06/13

| DECION               |         | IMPORT |        |  |  |  |  |
|----------------------|---------|--------|--------|--|--|--|--|
| REGION               | General | Reefer | Total  |  |  |  |  |
| Africa               | 568     | 324    | 892    |  |  |  |  |
| Central America      | 50      | 8      | 58     |  |  |  |  |
| East Asia            | 34,376  | 3,495  | 37,871 |  |  |  |  |
| Europe               | 10,942  | 1,000  | 11,942 |  |  |  |  |
| Middle East          | 957     | 133    | 1,090  |  |  |  |  |
| North America        | 8,543   | 694    | 9,237  |  |  |  |  |
| South America        | 606     | 100    | 706    |  |  |  |  |
| South Pacific        | 6,114   | 1,159  | 7,273  |  |  |  |  |
| South-East Asia      | 10,647  | 1,477  | 12,124 |  |  |  |  |
| Indian Sub-Continent | 1,746   | 74     | 1,820  |  |  |  |  |
| TOTAL                | 74,549  | 8,464  | 83,013 |  |  |  |  |

Port of Melbourne

Port of Melbourne