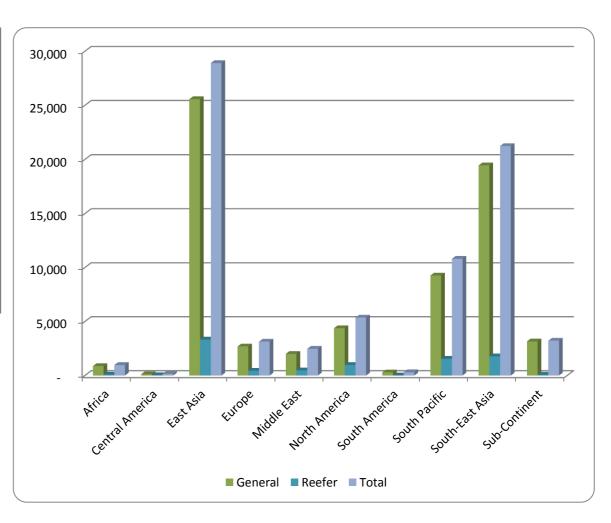

# Monthly Overseas Container Trade by Destination Region TOTAL EXPORTS (TEU)

### 01/06/13 to 30/06/13

| REGION          | EXPORT  |        |        |  |  |  |  |
|-----------------|---------|--------|--------|--|--|--|--|
|                 | General | Reefer | Total  |  |  |  |  |
| Africa          | 877     | 95     | 972    |  |  |  |  |
| Central America | 119     | 29     | 148    |  |  |  |  |
| East Asia       | 25,572  | 3,336  | 28,908 |  |  |  |  |
| Europe          | 2,695   | 445    | 3,140  |  |  |  |  |
| Middle East     | 2,007   | 470    | 2,477  |  |  |  |  |
| North America   | 4,385   | 982    | 5,367  |  |  |  |  |
| South America   | 288     | 12     | 300    |  |  |  |  |
| South Pacific   | 9,269   | 1,548  | 10,817 |  |  |  |  |
| South-East Asia | 19,463  | 1,782  | 21,245 |  |  |  |  |
| Sub-Continent   | 3,159   | 69     | 3,228  |  |  |  |  |
| TOTAL           | 67,834  | 8,768  | 76,602 |  |  |  |  |