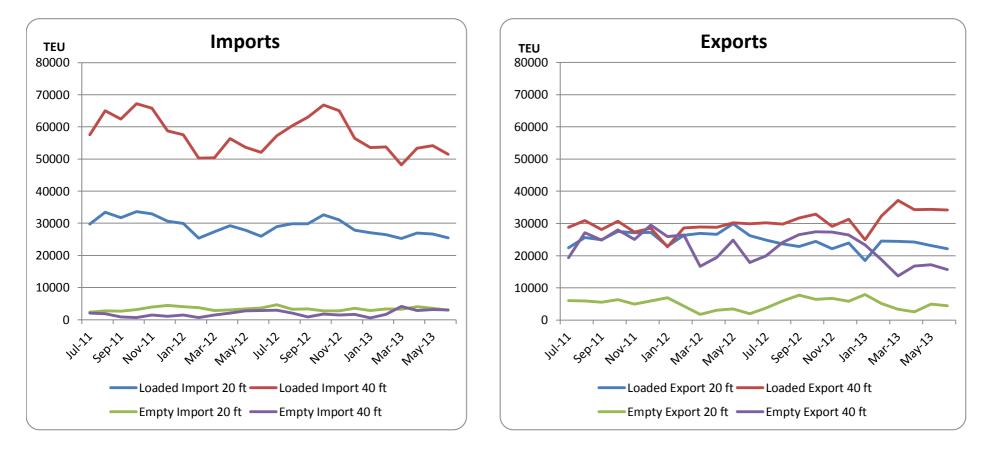

Total Overseas Trade by Month by Sector - July 2011 to June 2013 IMPORT & EXPORT CONTAINERS (TEU) Port of Melbourne