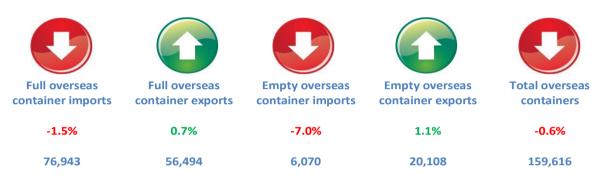

## **MONTHLY OVERSEAS CONTAINER TRADE UPDATE: JUNE 2013**

Month to month overseas container trade comparison – June 2013

**Total overseas container throughput** (full + empty) for June was 159,616 TEU, this was a decrease of 0.6% over June 2012 and down 1.9% for the full 2012-13 financial year. Total (full + empty) overseas container imports for the month were down by 1.9% while total (full + empty) overseas container exports were up 0.8% in comparison to June 2012.

**Full overseas container imports** were 76,943 TEU, a decrease of 1.5% against June last year and down 3.2% on a year to date basis. Commodities with the most notable declines were fresh & frozen vegetables, machinery and wood manufactures. Several commodities recorded gains for the month including confectionary, toys & sporting goods, miscellaneous food preparations, zinc, plastic ware and textiles.

Following a decline in May, **full overseas container exports** for June increased 56,494 TEU or 0.7% against June 2012. Full overseas container exports are also slightly up 0.6% on a year to date basis. Several commodities recorded gains for the month including timber, paper and newsprint, paperboards, meat, fresh fruit, scrap metal and zinc. Commodities with the most notable declines were containerised wheat, barley, wood manufactures and processed vegetables.

**Empty overseas container** movements for June decreased 3.9% over the same period last year to 36,752 TEU, and down 2.4% on a year to date basis. Empty overseas exports increased 0.6% for the month while imports recorded a 12.9% decrease for the month of June.